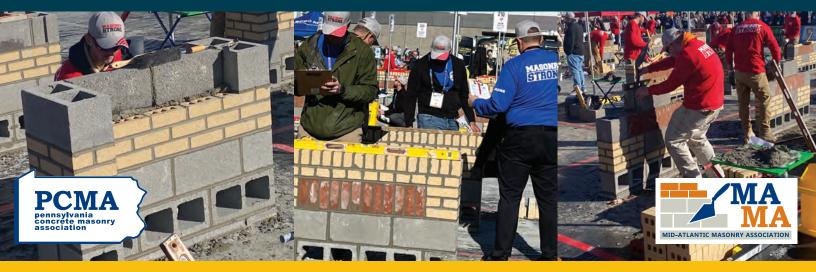

## MID-ATLANTIC MASONRY SKILLS CHALLENGE

Saturday, November 2, 2024

## Show Off Your Masonry Skills, Gain Experience & Win Big Prizes!

LOCATION: Carroll County Career & Technology Center | 1229 Washington Rd, Westminster, MD 21157

TIME: 8:00 AM - Registration | 9:00 AM to NOON - Competition | NOON - Free Lunch provided

**DETAILS:** Limited availability - entries accepted on a first come, first served basis. Stations will be set up with specific drawings for the wall build. Judging and prizes awarded to the top three participants in each category. Winners to be announced after lunch and photos taken. Each participant receives a Free T-Shirt! *Please indicate your shirt size on the entry form.* **Deadline to register is Tuesday - September 10, 2024.** 